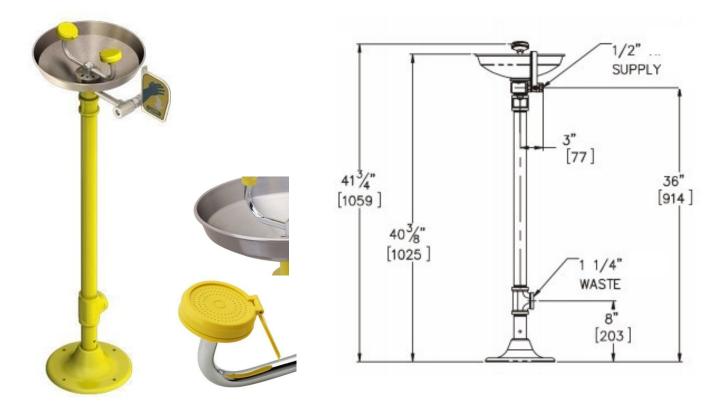

Model S0340 is our free standing eye wash with stainless steel bowl. Comes complete with stainless steel bowl, plastic eye/face wash spray heads, an inline strainer and a stay-open 1/2" ball valve with a push handle. Pedestal mounted to allow freedom of being positioned away from walls.

## **Dimensions**

Height (spray head to floor): 1059mm Height (bowl to floor): 1025mm Diameter: 300mm

## **Material and Specifications**

Grade 304 stainless steel bowl, 300mm diameter ABS yellow plastic eye wash spray heads with flip open dust covers 1/2" chrome plated brass stay open ball valve with stainless steel push handle Yellow coated galvanised steel pedestal and cast iron floor flange 32mm waste fitting BSP adaptors are supplied for all NPT pipe connections Internal filters and flow controls Flow rate 14 litres per minute ANSI Z358.1 compliant, includes safety sign and weekly testing card